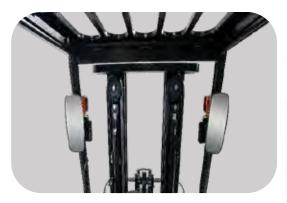

## **Forward Visibility**

Optimal mast width and hose lay-behind ensure a clear view through the mast.