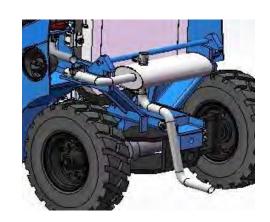

# Royal IC Forklift Introduction

**Easily Maintenance and Serviced** 

Designed larger space and compact wire distribution, it's convenient to have big checking and maintenance.

Auxiliary radiator and waterproof fuse box with clear function indication are standard for each IC forklift.

# Safety and Stability

Suspension pedals provide extra foot space helps significantly reduct the driver's fatigue and vibration from transmission, increas operation comfort

Special muffler and new noise isolation material, reducing noise level by more than 4DB Full floating safeguard system and greatly improving the frame vibration and noise. High strength roof enhances the forklift reliability and safety