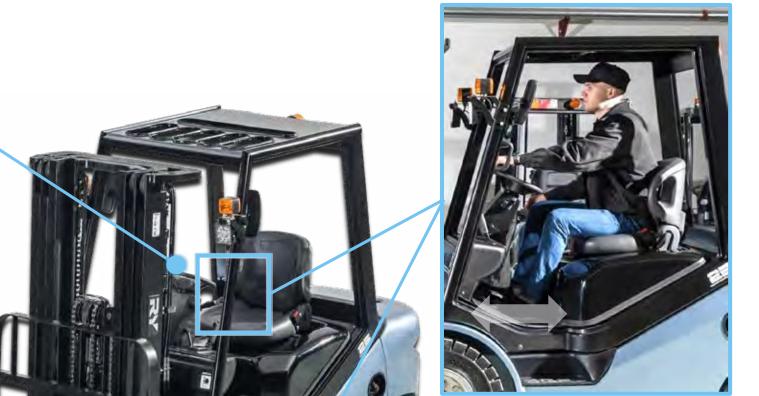

## **Comfort and Ergonomics**

- The multifunction Display offers useful information for operators and managers.
- Adjustable seat with right positioned control lever, reduce the operation fatigue.
- **E**nergy Savings, Long Life LED Lights offer long life and low energy consumption.
- Hand parking brake device with button greatly reduces fatigue in operation, lighter and safer.
- Internal cylinder designe for dust-proof and avoid of potential demage

## The Humanized Design