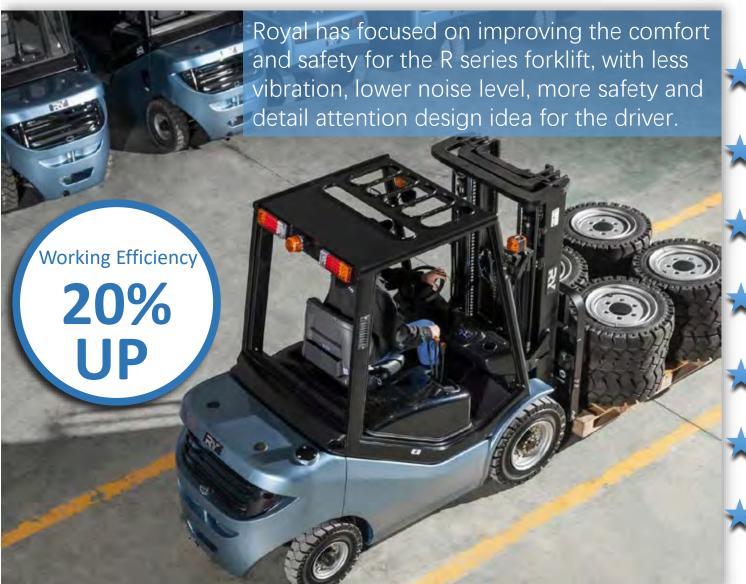

## **High Efficiency and Productivity**

The large assist grip, low step make getting on and off more smooth. This can help reduce the operator's fatigue.

The foot operation space be enlarged by 20% to provide operator with comfortable feeling.

# Safety and Stability

Suspension pedals provide extra foot space helps significantly reduct the driver's fatigue and vibration from transmission, increas operation comfort

Special muffler and new noise isolation material, reducing noise level by more than 4DB Full floating safeguard system and greatly improving the frame vibration and noise. High strength roof enhances the forklift reliability and safety