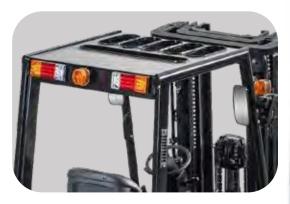

**Outstanding Visibility** 

Press forming overhead guard provides stronger protection and good upward visibility