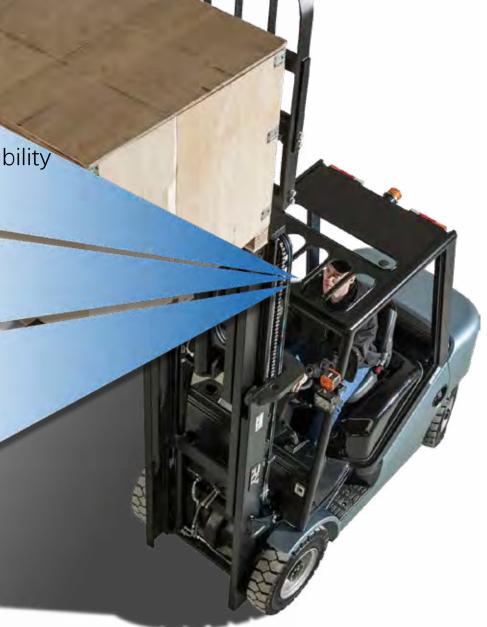

# Fork-tip Visibility

Small-diameter steering wheel, optimally positioned display and right-position lever for excellent visibility of the fork tips.