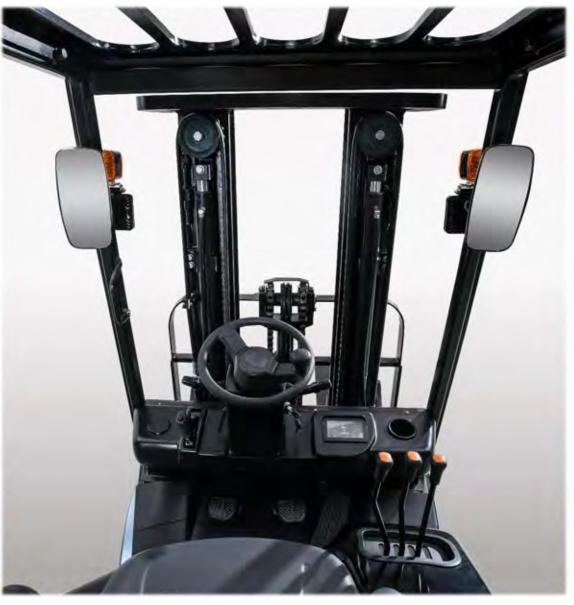

**Outstanding Visibility** 

Press forming overhead guard provides stronger protection and good upward visibility

## **Forward Visibility**

Optimal mast width and hose lay-behind ensure a clear view through the mast.

# Fork-tip Visibility

Small-diameter steering wheel, optimally positioned display and right-position lever for excellent visibility of the fork tips.

## **Comfort and Ergonomics**

- The multifunction Display offers useful information for operators and managers.
- Adjustable seat with right positioned control lever, reduce the operation fatigue.
- **E**nergy Savings, Long Life LED Lights offer long life and low energy consumption.
- Hand parking brake device with button greatly reduces fatigue in operation, lighter and safer.
- Internal cylinder designe for dust-proof and avoid of potential demage

## The Humanized Design