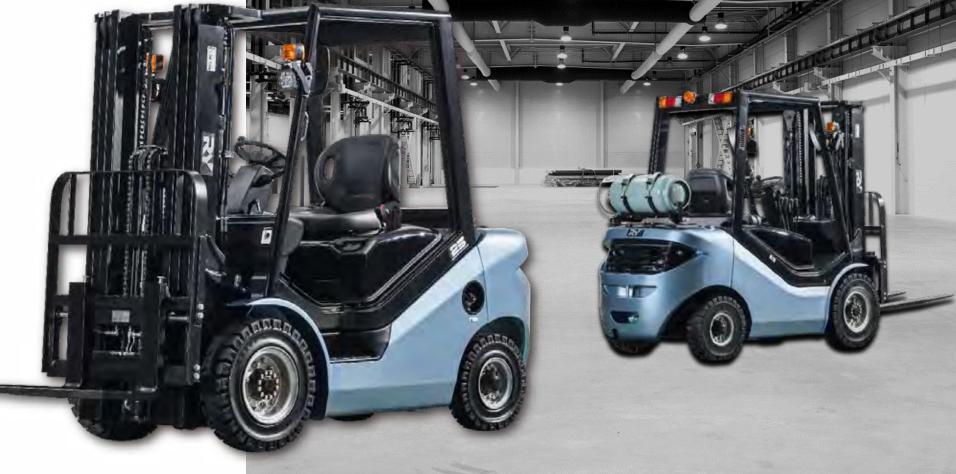

**Professional Key Components** 

Imported engine:

ISUZU / YANMAR / GCT / MITSUBISHI / CUMMINS / PERKINS/ PSI /GM / DEUTZ

**Transmission:** 

**ZHONGNAN / ZHONGCHAI** 

Hydraulic system:

SHIMADZU pump and valve / NOK seal kits / GATES hoses

Attachment: CASCADE / LDSJ

Royal are trying from forklift products assembly in primary stage extending to upstream markets, through core components self-production, acquiring or holding key component suppliers to reduce production cost, ensure products quality and achieve technology leading.