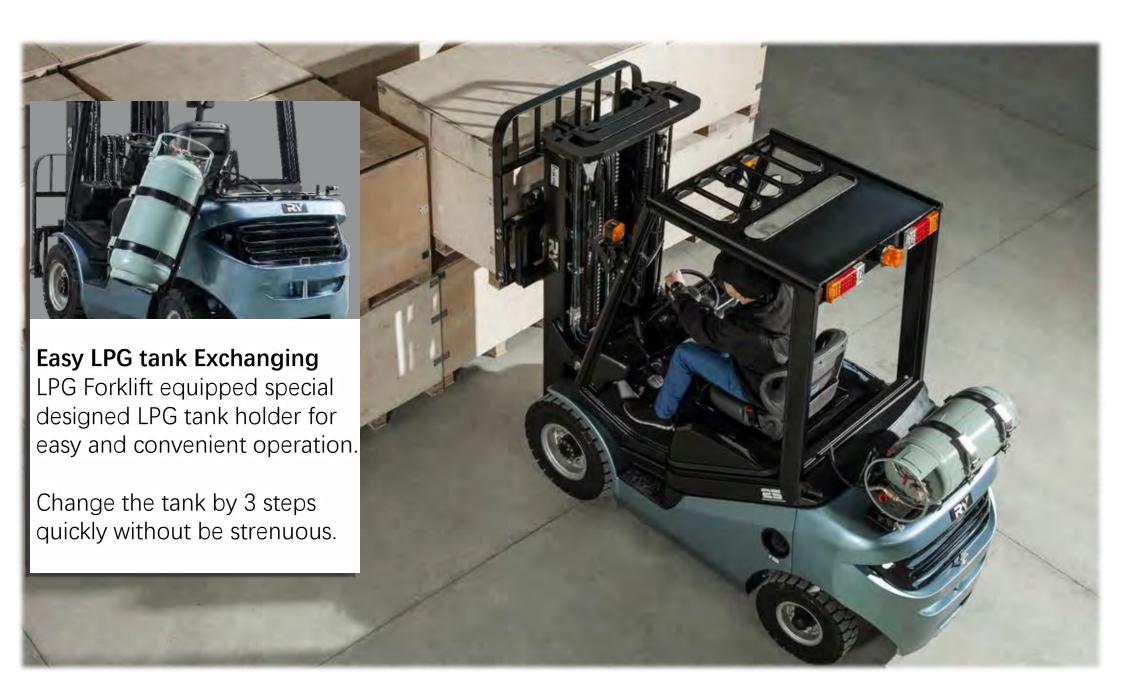

## **Forward Visibility**

Optimal mast width and hose lay-behind ensure a clear view through the mast.



# Fork-tip Visibility

Small-diameter steering wheel, optimally positioned display and right-position lever for excellent visibility of the fork tips.





# **Royal IC Forklift Introduction**

## **Comfort and Ergonomics**















- The multifunction Display offers useful information for operators and managers.
- Adjustable seat with right positioned control lever, reduce the operation fatigue.
- **E**nergy Savings, Long Life LED Lights offer long life and low energy consumption.
- Hand parking brake device with button greatly reduces fatigue in operation, lighter and safer.
- Internal cylinder designe for dust-proof and avoid of potential demage

## The Humanized Design



# Royal IC Forklift Introduction

**Easily Maintenance and Serviced** 



Designed larger space and compact wire distribution, it's convenient to have big checking and maintenance.

Auxiliary radiator and waterproof fuse box with clear function indication are standard for each IC forklift.





# Safety and Stability



Suspension pedals provide extra foot space helps significantly reduct the driver's fatigue and vibration from transmission, increas operation comfort



Special muffler and new noise isolation material, reducing noise level by more than 4DB Full floating safeguard system and greatly improving the frame vibration and noise. High strength roof enhances the forklift reliability and safety







**Professional Key Components** 

Imported engine:

ISUZU / YANMAR / GCT / MITSU