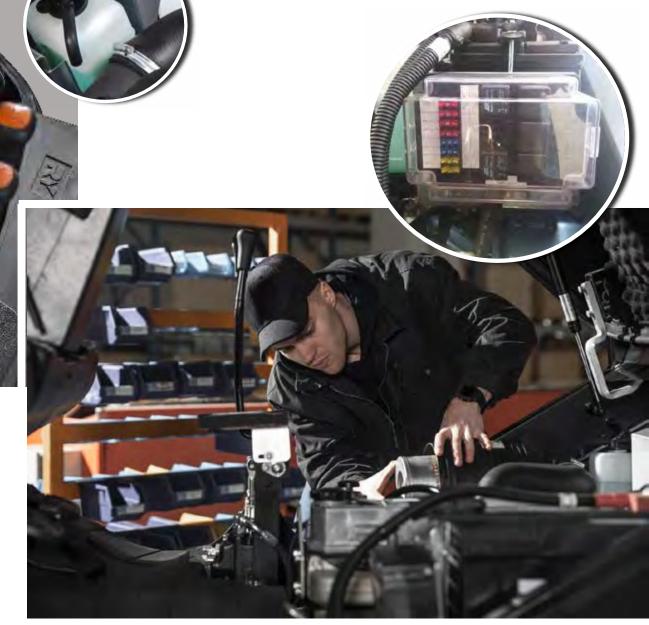

# Royal IC Forklift Introduction

**Easily Maintenance and Serviced** 

Designed larger space and compact wire distribution, it's convenient to have big checking and maintenance.

Auxiliary radiator and waterproof fuse box with clear function indication are standard for each IC forklift.