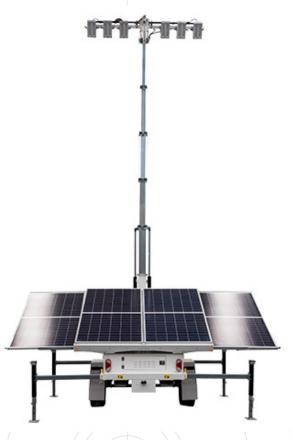

## **GENERAL**

Model
Lumen Output
Mast Height
Mast Type
Lights
Coverage
Light Bar Rotation
Light Bar Tilt
Trailer Type
Tyre & Rim Size
Stabiliser Supports
Mudguard / Wheel Chock
Security
Features

## **OPERATIONAL DATA**

Wind Rating
Working Temperature
BATTERY

Battery
Runtime
Solar
Solar Tilt
Efficiency (solar)
Data Logging (10min intervals)
UNIT

Dimensions (Stowed)
Dimensions (Deployed)
Weight

Metro - GP65k 65,000 9 meters Hydraulic/Cable 6 x 100w LED Modules 120m x 120m 355° 70° Single Axle 15' 4 x Manual

Included Wheel lock/ hitch lock Timer, day/night modes

100km/h 0°- 50° (-25° with optional kit)

14.4kWh 29 Hours 1.62kWp 25°

1 hour of sun/3.2 hours of light 4 months memory

4100 x 2170 x 3100 (LxWxH) 4100 x 4200 x 9200 (LxWxH) 1600kg