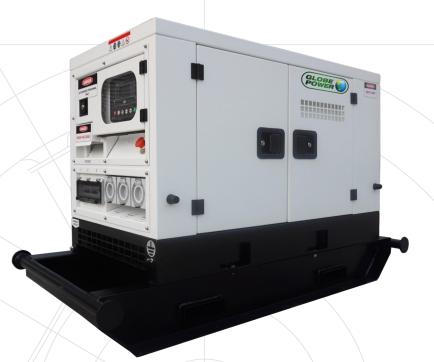

## DIESEL GENERATOR

Powered By:

## **GP6K**

#### UNIT

Dimensions (LxWxH)
Dry Weight

**FUEL CONSUMPTION** 

Fuel Consumption\*
Fuel Tank Capacity
SAFETY FEATURES

SAFETY FEATURES

ISO Compliant
Outlet package with AS3000 compliant RCD protection
Emergency E Stop
CONTROL SYSTEM

Operator friendly DSE control system ENCLOSURE FEATURES

Sound attenuated canopies Powder coated finish

IP65 rating

Fully bunded extended run fuel tanks

**WARRANTY** 

12 months warranty, further options available