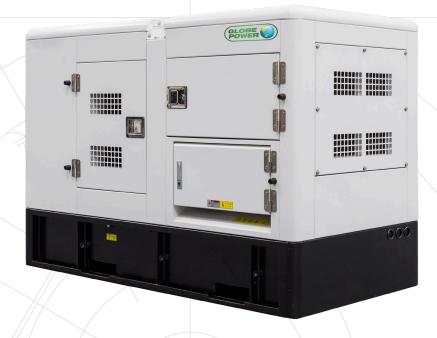

## DIESEL GENERATOR

Powered By:

3500 x 1150 x 1670

2100kg

Sound Pressure at 7m/dB 73

UNIT

Dimensions (LxWxH)
Dry Weight
FUEL CONSUMPTION

Fuel Consumption\* 26(L/h)
Fuel Tank Capacity 700L
SAFETY FEATURES

ISO Compliant

Outlet package with AS3000 compliant RCD protection Emergency E Stop

**CONTROL SYSTEM** 

Operator friendly DSE control system

**ENCLOSURE FEATURES** 

Sound attenuated canopies Powder coated finish IP65 rating

Fully bunded extended run fuel tanks

**WARRANTY** 

12 months warranty, further options available